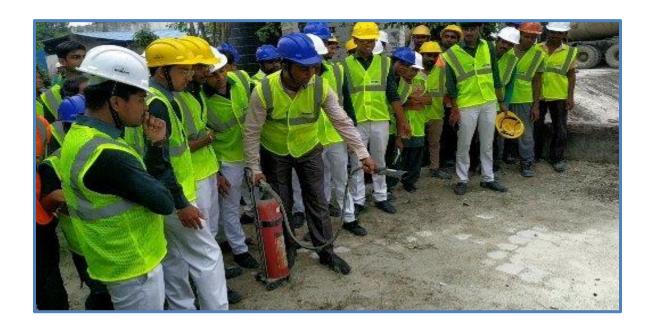

# Fire Safety Training in Ultratech Cement Factory-2020

During community posting college of nursing, SGPGIMS students have taken training regarding fire safety in ultratech cement factory.

Lt Col Varun Bajpai VSM Executive Registrar SGPGIMS,Lucknow