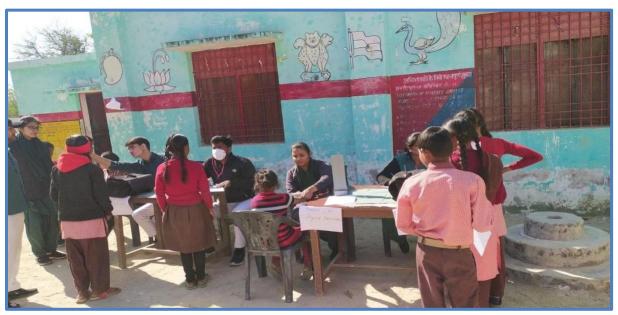

#### **Health Checkup Camp in Schools, 2022**

B.Sc. Nursing students conducted health checkup camp in various school of Sisendi and Bheelampur village.

Lt Col Varun Bajpai VSM
Executive Registrar
SGPGIMS,Lucknow